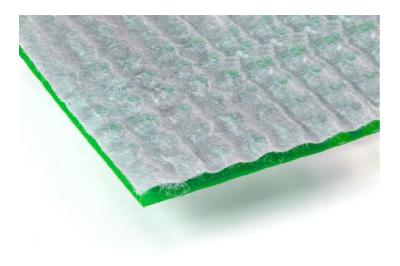

## Description

WPstop Drain 10 is drainage membrane made in high density polypropylene (HDPE) with one structure with truncated conical reliefs having circular base covered by polypropylene filter fabric (PP) permeable to water.

# Technical data

- Central body of the membrane Membrane colour Material of the layers in non-woven fabric Non-woven fabric colour Membrane thickness Weight Compressive stength Density of conical reliefs Empty volume between dimples Operating temperature range Instructions for storage Sizes Pallet Other properties
- HDPF Green Polypropylene White 10 mm about 740 g/sqm max. 420 kN/sqm (42 t/sqm) about 3368 per sqm about 7,9 l/sqm From -40 °C to +80 °C Protect from UV rays 0,96 x 12,5 m roll 6 rolls per pallet (72 sqm) Resistant to a wide range of chemicals Resistant to fungus and bacteria Resistant to roots penetration