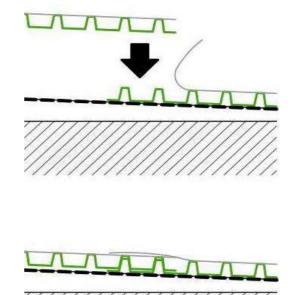

## Drainage

WPstop Drain 10 is laid on top of waterproofing layers on slopes and performs the function of draining system between the insulation and the overlying paving. The main areas of use are terraces, balconies but also industrial buildings, swimming pools, laundry rooms and showers. Once laid the membrane resists mechanical stress even during the laying phases, such as the passage of wheelbarrows or personnel. Above the draining surface can be placed a screed (with or without ceramic coating) and alternatively can be made a covering with a layer of gravel or crushed stone with overlying paving in slabs. The water that filters through the flooring is collected in the

draining space and, thanks to the appropriate slopes, is channeled in the direction of the slope, avoiding the presence of stagnant water in the load distribution layer.

PROFILPAS S.P.A.

VIA EINSTEIN, 38 35010 CADONEGHE (PADOVA) ITALY TEL. +39 049 8878411 +39 049 8878412 FAX +39 049 706692 EMAIL: INFO@PROFILPAS.COM

### Installation

- The load-bearing support and the overlying waterproofing must have a slope (1.5 2%) that allows drainage to the external parts. If there are imperfections in the slope these should be leveled with specific products.
- WPstop drain 10 is laid on the waterproofing with the filter cloth facing upwards. For the overlapping of the ends of the strips the fabric is detached for about two rows of cones and the strips are brought together so that the cones of one stick into those of the other.
- The overlying covering layer (screed) is applied directly over the drainage membrane following the technical reference requirements
- Do not use on waterproofing that does not have a slope that guarantees drainage of drained water. Do not use sound-absorbent or heatinsulating mat as a mattress.