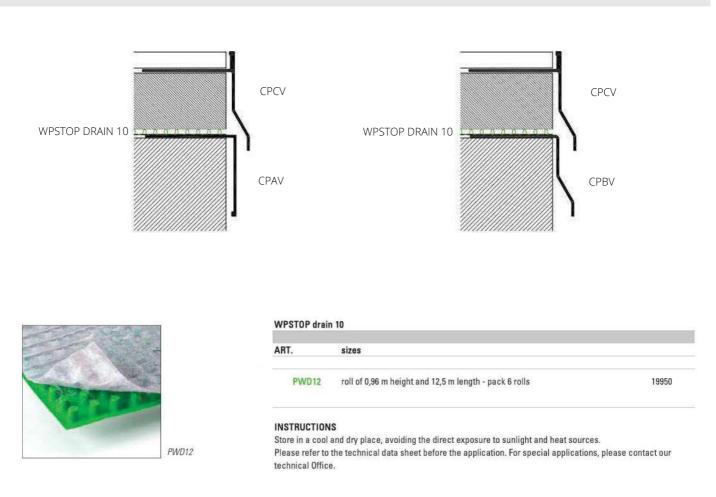

WPstop Drain 10 is horizontally superimposed on the previously laid down slope waterproofing.

WPstop Drain 10 compliant with the standard UNI 11493-1 in which a drainage protection layer is prescribed in the case of waterproofing under a screed.

# Technical data

- Central body of the membrane Membrane colour Material of the layers in non-woven fabric Non-woven fabric colour Membrane thickness Weight Compressive stength Density of conical reliefs Empty volume between dimples Operating temperature range Instructions for storage Sizes Pallet Other properties
- HDPF Green Polypropylene White 10 mm about 740 g/sqm max. 420 kN/sqm (42 t/sqm) about 3368 per sqm about 7,9 l/sqm From -40 °C to +80 °C Protect from UV rays 0,96 x 12,5 m roll 6 rolls per pallet (72 sqm) Resistant to a wide range of chemicals Resistant to fungus and bacteria Resistant to roots penetration