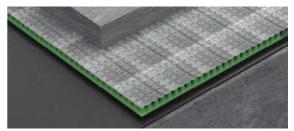

## Drainage

WPstop Drain 10 is laid on top of waterproofing layers on slopes and performs the function of draining system between the insulation and the overlying paving. The main areas of use are terraces, balconies but also industrial buildings, swimming pools, laundry rooms and showers. Once laid the membrane resists mechanical stress even during the laying phases, such as the passage of wheelbarrows or personnel. Above the draining surface can be placed a screed (with or without ceramic coating) and alternatively can be made a covering with a layer of gravel or crushed stone with overlying paving in slabs. The water that filters through the flooring is collected in the

### Installation

- The load-bearing support and the overlying waterproofing must have a slope (1.5 2%) that allows drainage to the external parts. If there are imperfections in the slope these should be leveled with specific products.
- WPstop drain 10 is laid on the waterproofing with the filter cloth facing upwards. For the overlapping of the ends of the strips the fabric is detached for about two rows of cones and the strips are brought together so that the cones of one stick into those of the other.
- The overlying covering layer (screed) is applied directly over the drainage membrane following the technical reference requirements
- Do not use on waterproofing that does not have a slope that guarantees drainage of drained water. Do not use sound-absorbent or heatinsulating mat as a mattress.