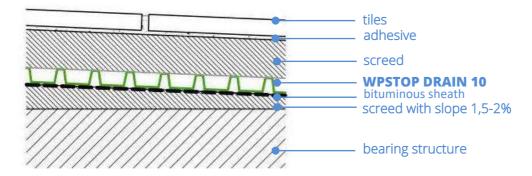

WPstop Drain 10 is horizontally superimposed on the previously laid down slope waterproofing.

WPstop Drain 10 compliant with the standard UNI 11493-1 in which a drainage protection layer is prescribed in the case of waterproofing under a screed.

## Drainage

WPstop Drain 10 is laid on top of waterproofing layers on slopes and performs the function of draining system between the insulation and the overlying paving. The main areas of use are terraces, balconies but also industrial buildings, swimming pools, laundry rooms and showers. Once laid the membrane resists mechanical stress even during the laying phases, such as the passage of wheelbarrows or personnel. Above the draining surface can be placed a screed (with or without ceramic coating) and alternatively can be made a covering with a layer of gravel or crushed stone with overlying paving in slabs. The water that filters through the flooring is collected in the

draining space and, thanks to the appropriate slopes, is channeled in the direction of the slope, avoiding the presence of stagnant water in the load distribution layer.

PROFILPAS S.P.A.

VIA EINSTEIN, 38 35010 CADONEGHE (PADOVA) ITALY TEL. +39 049 8878411 +39 049 8878412 FAX +39 049 706692 EMAIL: INFO@PROFILPAS.COM

### Installation

- The load-bearing support and the overlying waterproofing must have a slope (1.5 2%) that allows drainage to the external parts. If there are imperfections in the slope these should be leveled with specific products.
- WPstop drain 10 is laid on the waterproofing with the filter cloth facing upwards. For the overlapping of the ends of the strips the fabric is detached for about two rows of cones and the strips are brought together so that the cones of one stick into those of the other.
- The overlying covering layer (screed) is applied directly over the drainage membrane following the technical reference requirements
- Do not use on waterproofing that does not have a slope that guarantees drainage of drained water. Do not use sound-absorbent or heatinsulating mat as a mattress.