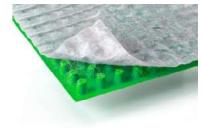

## Description

WPstop Drain 10 is drainage membrane made in high density polypropylene (HDPE) with one structure with truncated conical reliefs having circular base covered by polypropylene filter fabric (PP) permeable to water.

# Technical data

- Central body of the membrane Membrane colour Material of the layers in non-woven fabric Non-woven fabric colour Membrane thickness Weight Compressive stength Density of conical reliefs Empty volume between dimples Operating temperature range Instructions for storage Sizes Pallet Other properties
- HDPF Green Polypropylene White 10 mm about 740 g/sqm max. 420 kN/sqm (42 t/sqm) about 3368 per sqm about 7,9 l/sqm From -40 °C to +80 °C Protect from UV rays 0,96 x 12,5 m roll 6 rolls per pallet (72 sqm) Resistant to a wide range of chemicals Resistant to fungus and bacteria Resistant to roots penetration