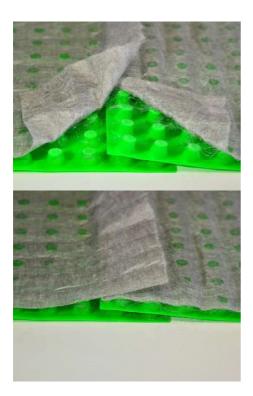

## Description

WPstop Drain 10 is drainage membrane made in high density polypropylene (HDPE) with one structure with truncated conical reliefs having circular base covered by polypropylene filter fabric (PP) permeable to water.

### Installation

- The load-bearing support and the overlying waterproofing must have a slope (1.5 2%) that allows drainage to the external parts. If there are imperfections in the slope these should be leveled with specific products.
- WPstop drain 10 is laid on the waterproofing with the filter cloth facing upwards. For the overlapping of the ends of the strips the fabric is detached for about two rows of cones and the strips are brought together so that the cones of one stick into those of the other.
- The overlying covering layer (screed) is applied directly over the drainage membrane following the technical reference requirements
- Do not use on waterproofing that does not have a slope that guarantees drainage of drained water. Do not use sound-absorbent or heatinsulating mat as a mattress.